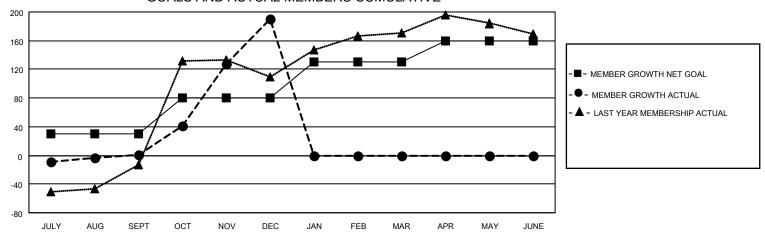

#### GOALS AND ACTUAL MEMBERS CUMULATIVE

| DROPPED CLUBS: 0           |     | 40 CLUBS OF 67 ADDED 1 OR MORE | GENDER DISTRIBUTION        |              |     |
|----------------------------|-----|--------------------------------|----------------------------|--------------|-----|
|                            |     | NEW MEMBERS                    | MALE                       | 901 (54.34%) |     |
|                            |     |                                | FEMALE                     | 757 (45.66%) |     |
| DROPPED MEMBERS            |     |                                |                            |              |     |
| DECEASED                   | 4   | CLICK HERE FOR CUMULATIVE      | TOTAL FAMILY UNIT MEMBERS  |              | 295 |
| CLUB CANCELLED 0 OTHER 188 |     | MEMBERSHIP DATA                | FAMILY MEMBERS PAYING HALF |              | 187 |
|                            |     |                                |                            |              | 187 |
| TOTAL                      | 192 |                                |                            |              |     |

## District 404 A2

| Clubs         |               |             |               | Members               |                         |                         |                                                    |  |
|---------------|---------------|-------------|---------------|-----------------------|-------------------------|-------------------------|----------------------------------------------------|--|
|               | RESULTS FOR   | R 2020-2021 |               | RESULTS FOR 2020-2021 |                         |                         |                                                    |  |
| QUARTER       | NEW CLUB GOAL | NEW CLUBS   | DROPPED CLUBS | QUARTER MEM           | MBER GROWTH NET<br>GOAL | MEMBER GROWTH<br>ACTUAL | DROPPED<br>MEMBERS ACTUAL<br>(including transfers) |  |
| JULY/AUG/SEPT | 1             | 0           | 0             | JULY/AUG/SEPT         | 30                      | 55                      | 50                                                 |  |
| OCT/NOV/DEC   | 2             | 6           | 0             | OCT/NOV/DEC           | 50                      | 334                     | 143                                                |  |
| JAN/FEB/MAR   | 1             | 0           | 0             | JAN/FEB/MAR           | 50                      | 0                       | 0                                                  |  |
| APR/MAY/JUNE  | 1             | 0           | 0             | APR/MAY/JUNE          | 30                      | 0                       | 0                                                  |  |