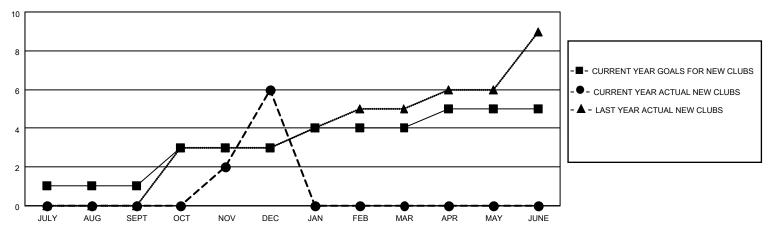

### GOALS AND ACTUAL NEW CLUBS CUMULATIVE

## District 404 A2

| Clubs         |               |             |               | Members               |                         |                         |                                                    |  |
|---------------|---------------|-------------|---------------|-----------------------|-------------------------|-------------------------|----------------------------------------------------|--|
|               | RESULTS FOR   | R 2020-2021 |               | RESULTS FOR 2020-2021 |                         |                         |                                                    |  |
| QUARTER       | NEW CLUB GOAL | NEW CLUBS   | DROPPED CLUBS | QUARTER MEM           | MBER GROWTH NET<br>GOAL | MEMBER GROWTH<br>ACTUAL | DROPPED<br>MEMBERS ACTUAL<br>(including transfers) |  |
| JULY/AUG/SEPT | 1             | 0           | 0             | JULY/AUG/SEPT         | 30                      | 55                      | 50                                                 |  |
| OCT/NOV/DEC   | 2             | 6           | 0             | OCT/NOV/DEC           | 50                      | 334                     | 143                                                |  |
| JAN/FEB/MAR   | 1             | 0           | 0             | JAN/FEB/MAR           | 50                      | 0                       | 0                                                  |  |
| APR/MAY/JUNE  | 1             | 0           | 0             | APR/MAY/JUNE          | 30                      | 0                       | 0                                                  |  |